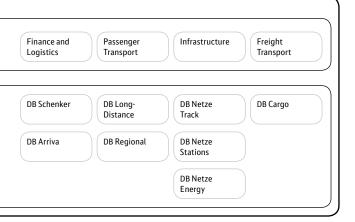

Bahn AG



### Organizational structure of Deutsche Bahn Group



## Supervisory Board of Deutsche Bahn AG

from left to right

Martin Seiler Ronald Pofalla Prof. Dr. Sabina Jeschke Dr. Richard Lutz Dr. Sigrid Nikutta Dr. Levin Holle Berthold Huber

Information regarding CVs at:

→ DB.DE/MANAGEMENTBOARD



Michael Odenwald Chairman of the Supervisory Board Torsten Westphal\* Deputy Chairman of the Supervisory Board

Jürgen Beuttler\*

Knorre

Werner Gatzer
Dr. Ingrid Hengster
Jörg Hensel\*
Klaus-Dieter Hommel\*
Cosima Ingenschay\*
Prof. Dr. Susanne

Jürgen Knörzer\*
Kirsten Lühmann
Heike Moll\*
Dr. Immo Querner
Eckhardt Rehberg
Mario Reiß\*
Christian Schmidt
Jens Schwarz\*
Veit Sobek\*
Elisabeth
Winkelmeier-Becker
Dr. Tamara Zieschang
\*Employees' representative on the Supervisory

Board



# Strong Rail top targets

### SHIFT IN MODE OF TRANSPORT (RAIL IN GERMANY)

| STRONG<br>RAIL