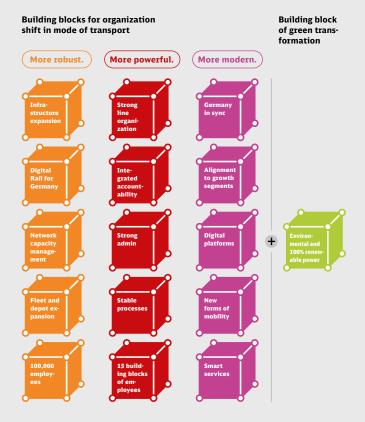

# **Strong Rail strategy**

We are pursuing an endeavor of fundamental importance: an endeavor to shift more traffic to rail. Our Strong Rail strategy will lay the foundation we need to be successful in that endeavor.

### The building blocks of the Strong Rail strategy