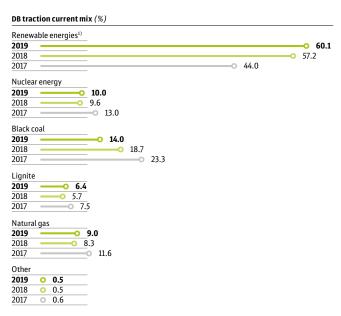

### 6 Key figures

- 6 Quality figures
- 7 Performance figures
- 8 Financial figures
- 12 Social
- 15 Environmental
- 16 Ratings